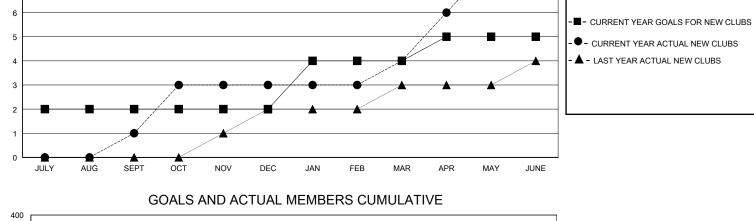

## District 301A2

Results as of: 6/30/2024

| GMT:                  |               |           | GMT CA        |                       |                         |                         |                                                    |  |
|-----------------------|---------------|-----------|---------------|-----------------------|-------------------------|-------------------------|----------------------------------------------------|--|
|                       | Club          | s         |               | Members               |                         |                         |                                                    |  |
| RESULTS FOR 2023-2024 |               |           |               | RESULTS FOR 2023-2024 |                         |                         |                                                    |  |
| QUARTER               | NEW CLUB GOAL | NEW CLUBS | DROPPED CLUBS | QUARTER MEN           | IBER GROWTH NET<br>GOAL | MEMBER GROWTH<br>ACTUAL | DROPPED<br>MEMBERS ACTUAL<br>(including transfers) |  |
| JULY/AUG/SEPT         | 2             | 1         | 0             | JULY/AUG/SEPT         | 20                      | 297                     | 77                                                 |  |
| OCT/NOV/DEC           | 0             | 2         | 9             | OCT/NOV/DEC           | 20                      | 190                     | 308                                                |  |
| JAN/FEB/MAR           | 2             | 1         | 3             | JAN/FEB/MAR           | 25                      | 139                     | 109                                                |  |
| APR/MAY/JUNE          | 1             | 4         | 2             | APR/MAY/JUNE          | 25                      | 201                     | 289                                                |  |
|                       | GOALS         | AND ACTUA | L NEW CLUBS C | UMULATIVE             |                         |                         |                                                    |  |
| 8                     |               |           |               | ,                     |                         |                         |                                                    |  |
| 1                     |               |           |               |                       |                         |                         |                                                    |  |