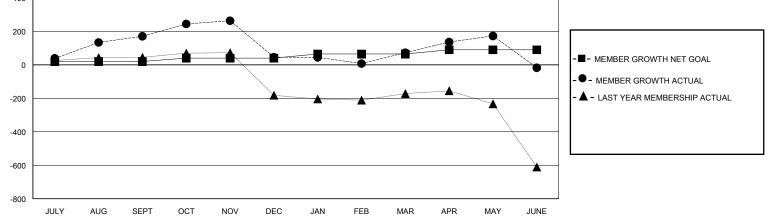

## District 301A2

Results as of: 6/30/2024

| GMT:                  |               |           | GMT CA        |                       |                         |                         |                                                    |  |
|-----------------------|---------------|-----------|---------------|-----------------------|-------------------------|-------------------------|----------------------------------------------------|--|
|                       | Club          | s         |               | Members               |                         |                         |                                                    |  |
| RESULTS FOR 2023-2024 |               |           |               | RESULTS FOR 2023-2024 |                         |                         |                                                    |  |
| QUARTER               | NEW CLUB GOAL | NEW CLUBS | DROPPED CLUBS | QUARTER MEN           | IBER GROWTH NET<br>GOAL | MEMBER GROWTH<br>ACTUAL | DROPPED<br>MEMBERS ACTUAL<br>(including transfers) |  |
| JULY/AUG/SEPT         | 2             | 1         | 0             | JULY/AUG/SEPT         | 20                      | 297                     | 77                                                 |  |
| OCT/NOV/DEC           | 0             | 2         | 9             | OCT/NOV/DEC           | 20                      | 190                     | 308                                                |  |
| JAN/FEB/MAR           | 2             | 1         | 3             | JAN/FEB/MAR           | 25                      | 139                     | 109                                                |  |
| APR/MAY/JUNE          | 1             | 4         | 2             | APR/MAY/JUNE          | 25                      | 201                     | 289                                                |  |
|                       | GOALS         | AND ACTUA | L NEW CLUBS C | UMULATIVE             |                         |                         |                                                    |  |
| 8                     |               |           |               | ,                     |                         |                         |                                                    |  |
| 1                     |               |           |               |                       |                         |                         |                                                    |  |